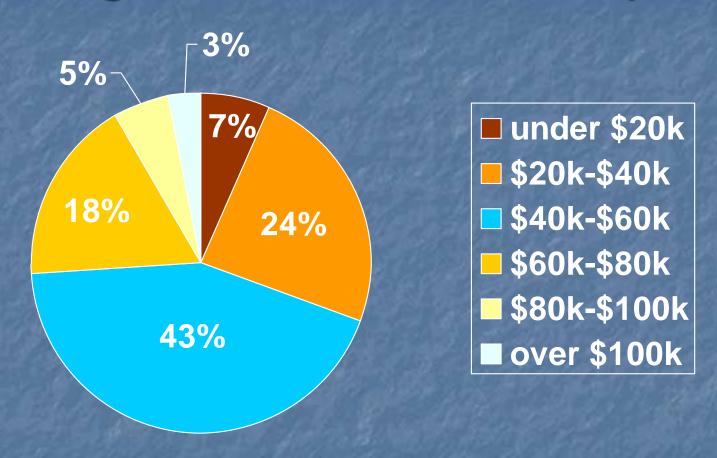

#### Building Value – Owner Occupied

#### Building Value – Owner Occupied

74% of owner-occupied is valued at less than \$60k