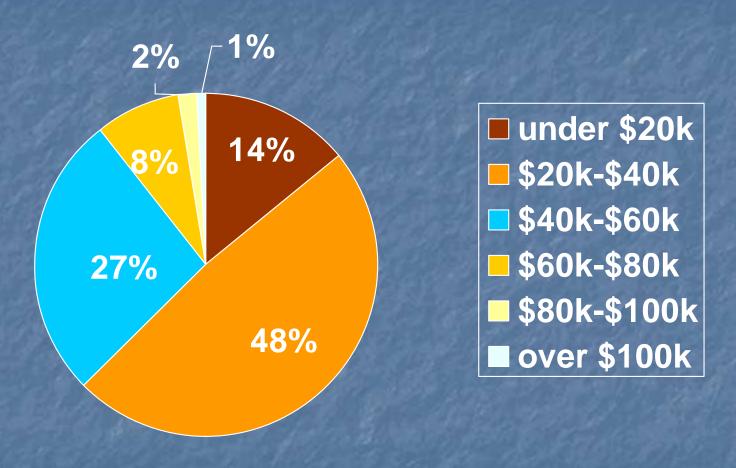

### Building Value - Rental

### Building Value - Rental

89% of total residential is valued at less than \$60k