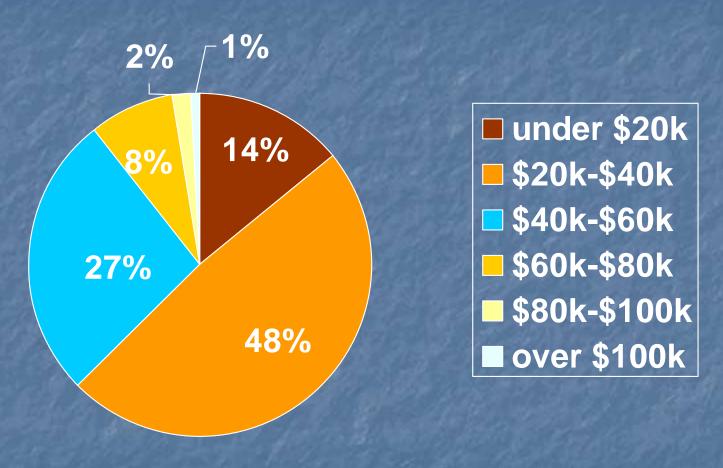

### Building Value - Rental

### Building Value - Rental

89% of total residential is valued at less than \$60k