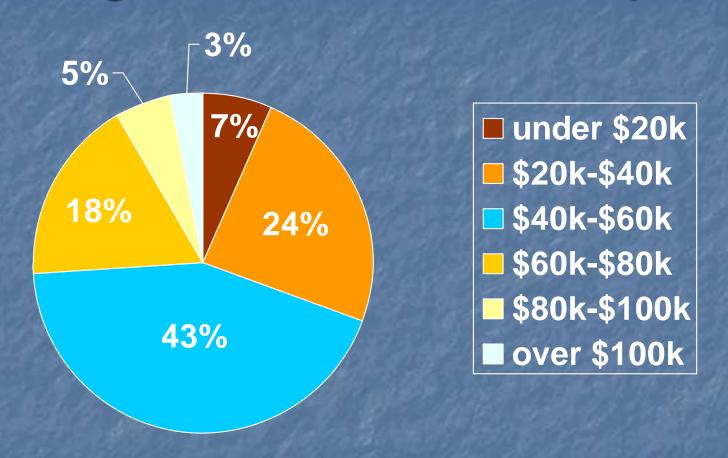

#### Building Value – Owner Occupied

#### Building Value – Owner Occupied

74% of owner-occupied is valued at less than \$60k