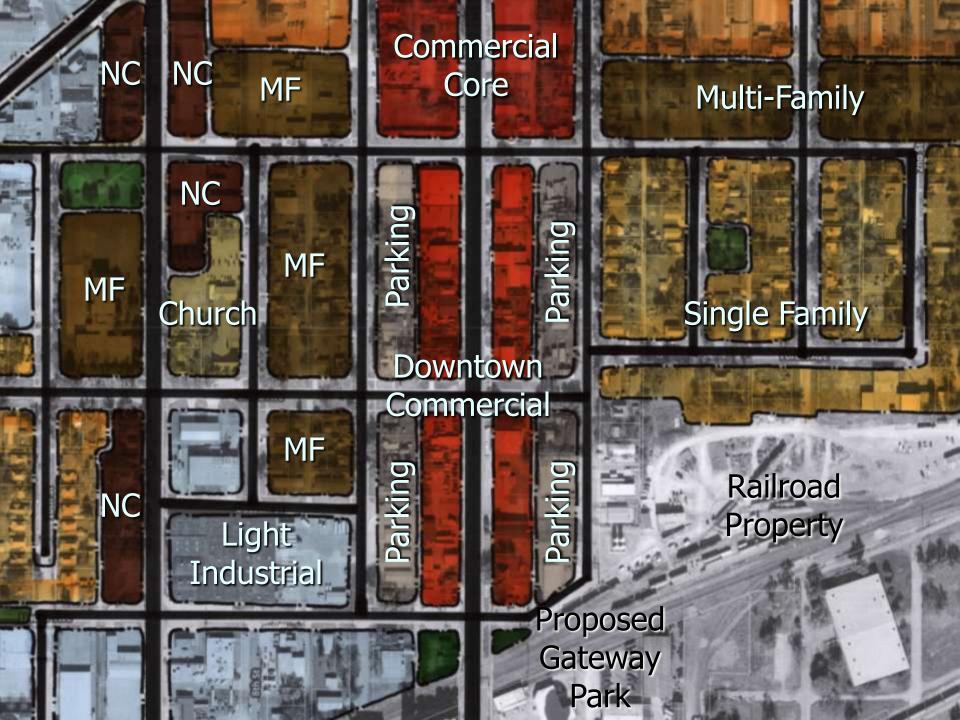

## North Salina Redevelopment

# **Conceptual Master**

Plan

February 25, 2013







#### Proposed Gateway

#### Levee Trail

Proposed Gateway

Future Residential Development

Hamilton Avenue Linear Park

School & Park Public Safety

Proposed Gateway Expo Center

#### Levee Trail

Proposed Gateway

Future Residential Development

> School & Park

#### Roundabout

Hamilton Avenue Linear Park

Roundabout

Entry Corridor

Light Industrial/Manufacturing

#### Levee Trail Connection

#### Street Beautification

Light Industrial/Manufacturing

Street Beautification

Employment / Service Commercial

**Future** 



Secondary Gateway

Entry

Corridor

Proposed Gateway Park

Roundabout













### Neighborhood Commercial















## Light Industrial Manufacturing









there are a second

a giver



















### Single Family Residential